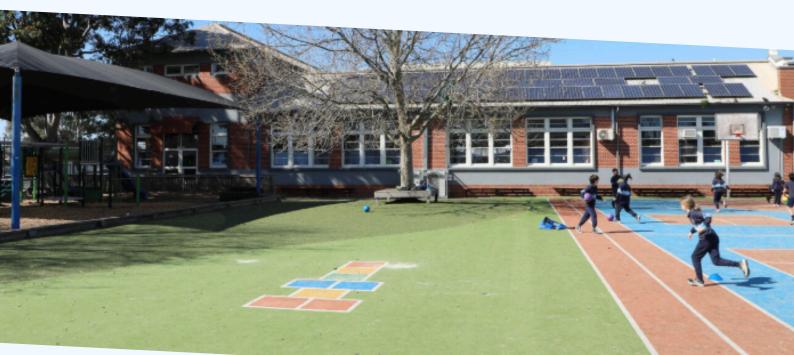

## 2026 Enrolment

St. Margaret's Primary School. Living our Catholic faith, engaging passionately in learning, connecting with and shaping our world.

It is with great enthusiasm that we welcome you to St Margaret's Primary School. We are a Catholic coeducational primary school in East Geelong, Victoria with approximately 240 children from Prep to Year 6. Our caring and dedicated staff are committed to sharing their passion for learning, helping our students to reach their full academic potential, develop their Catholic identity and acquire social responsibility. Our goal is to support all children in a nurturing environment that promotes academic excellence and a commitment to service.